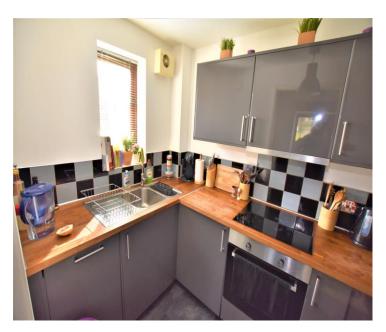

## **Kitchen** 9' 10" x 5' 11" (2.99m x 1.80m)

fully fitted modern grey high gloss units with real wood work surfaces, integrated appliances, tiled splash back, floor laid to tiles