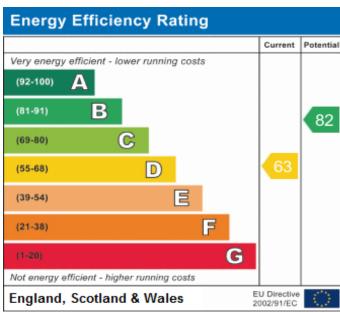

ay** 10' 0" x 2' 9" (3.05m x 0.84m)

entered via own door, floors laid to laminate wood, doors leading to all rooms

#### Lounge 11' 5" x 11' 3" (3.48m x 3.43m)

bay window to front, floor laid to laminate wood, wall mounted electric heating entrance to kitchen

## **Kitchen** 9' 10" x 5' 11" (2.99m x 1.80m)

fully fitted modern grey high gloss units with real wood work surfaces, integrated appliances, tiled splash back, floor laid to tiles

#### **Bedroom** 10' 9" x 8' 3" (3.27m x 2.51m)

window to front, wall hung electric heater, floor laid to wood **laminate** 

## **Bathroom** 6' 5" x 6' 0" (1.95m x 1.83m)

three piece white suite consisting of bath with glass screen and shower, white gloss vanity unit and close coupled button flush toilet, large storage cupboard, medicine cabinet





MONEY LAUNDERING REGULATIONS 2003 intending purchasers will be asked to produce identification and proof of financial status when an offer is received. We would ask for your co-operation in order that there will be no delay in agreeing the sale.