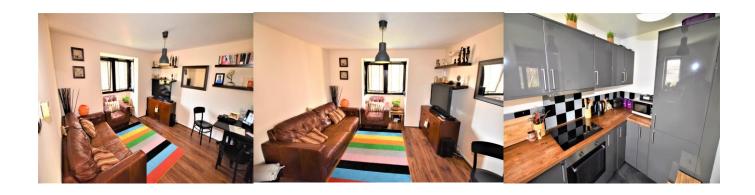

#### Lounge 11' 5" x 11' 3" (3.48m x 3.43m)

bay window to front, floor laid to laminate wood, wall mounted electric heating entrance to kitchen

## **Kitchen** 9' 10" x 5' 11" (2.99m x 1.80m)

fully fitted modern grey high gloss units with real wood work surfaces, integrated appliances, tiled splash back, floor laid to tiles