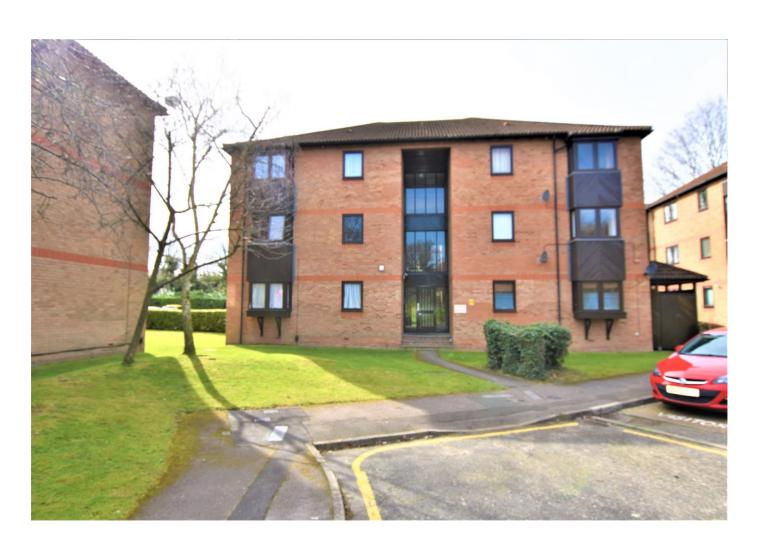

# Property Management Ltd





## **Entrance Hallway** 10' 0" x 2' 9" (3.05m x 0.84m)

entered via own door, floors laid to laminate wood, doors leading to all rooms

#### Lounge 11' 5" x 11' 3" (3.48m x 3.43m)

bay window to front, floor laid to laminate wood, wall mounted electric heating entrance to kitchen

## **Kitchen** 9' 10" x 5' 11" (2.99m x 1.80m)

fully fitted modern grey high gloss units with real wood work surfaces, integrated appliances, tiled splash back, floor laid to tiles

#### **Bedroom** 10' 9" x 8' 3" (3.27m x 2.51m)

window to front, wall hung electric heater, floor laid to wood **laminate** 

## **Bathroom** 6' 5" x 6' 0" (1.95m x 1.83m)

three piece white suite consisting of bath with glass screen and shower, white gloss vanity unit and close coupled button flush toilet, large storage cupboar